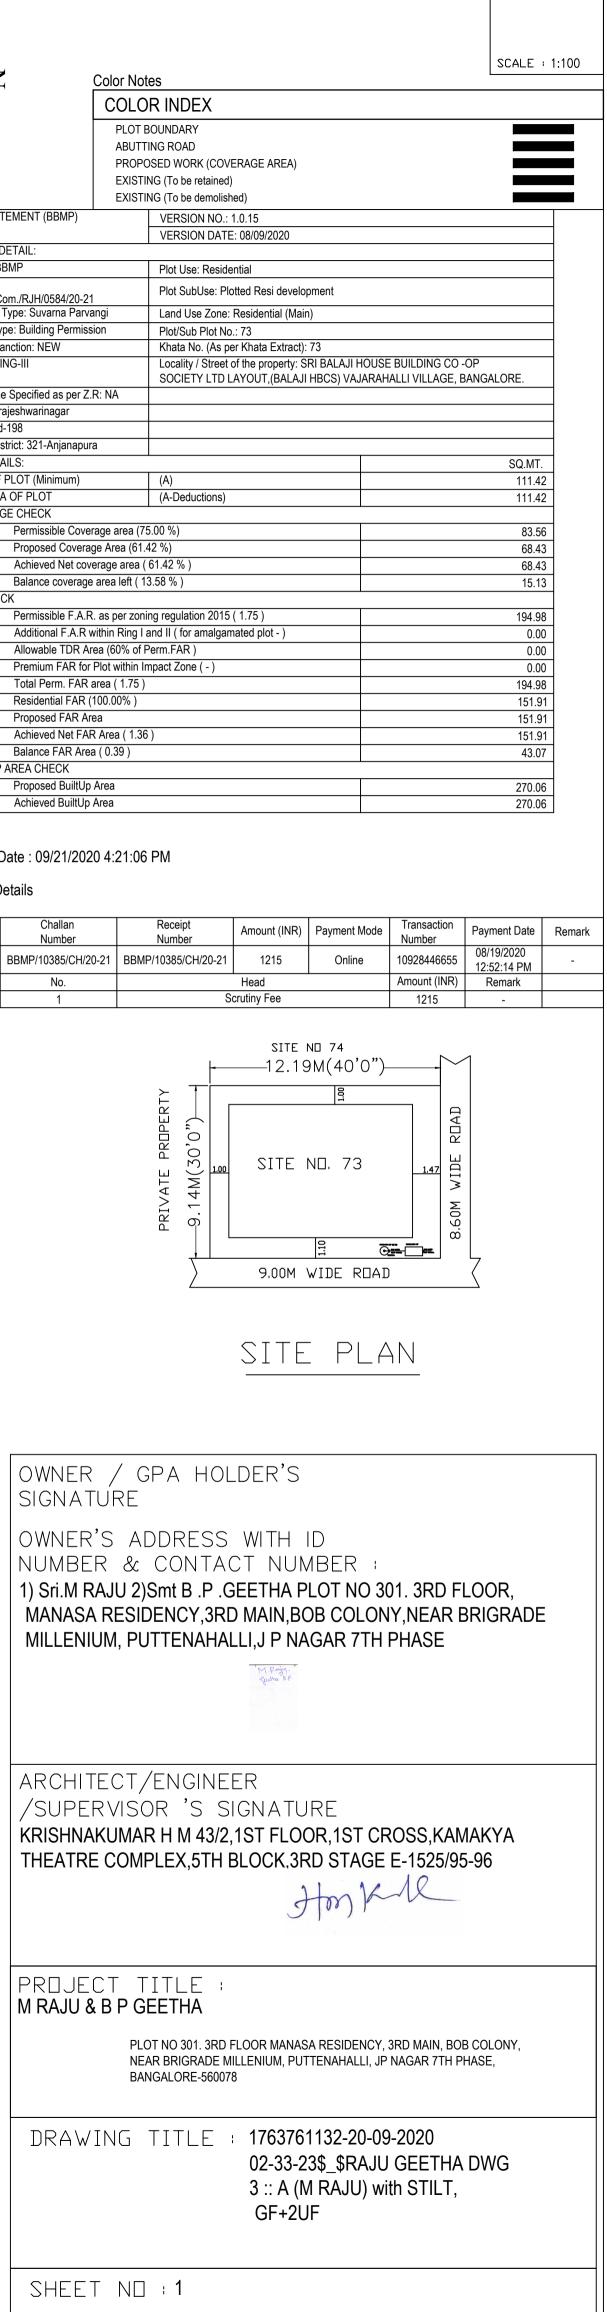

|                                                                                               |                       | R INDEX            |  |  |  |  |
|-----------------------------------------------------------------------------------------------|-----------------------|--------------------|--|--|--|--|
|                                                                                               | PLOT E                | OUNDARY            |  |  |  |  |
|                                                                                               | ABUTT                 | ING ROAD           |  |  |  |  |
|                                                                                               | PROPC                 | SED WORK (         |  |  |  |  |
|                                                                                               |                       | NG (To be reta     |  |  |  |  |
|                                                                                               |                       | NG (To be den      |  |  |  |  |
| AREA STATEMENT (BBMP)                                                                         |                       | VERSION I          |  |  |  |  |
|                                                                                               |                       | VERSION            |  |  |  |  |
| PROJECT DETAIL:                                                                               |                       |                    |  |  |  |  |
| Authority: BBMP                                                                               | Plot Use: R           |                    |  |  |  |  |
| Inward_No:                                                                                    | Plot SubUs            |                    |  |  |  |  |
| BBMP/Ad.Com./RJH/0584/20-21                                                                   |                       |                    |  |  |  |  |
| Application Type: Suvarna Parva                                                               | Land Use Z            |                    |  |  |  |  |
| Proposal Type: Building Permiss                                                               | Plot/Sub Pl           |                    |  |  |  |  |
| Nature of Sanction: NEW                                                                       |                       | Khata No. (        |  |  |  |  |
| Location: RING-III                                                                            |                       | Locality / St      |  |  |  |  |
| Building Line Specified as per Z.                                                             |                       | SOCIETY L          |  |  |  |  |
| Zone: Rajarajeshwarinagar                                                                     | R. NA                 |                    |  |  |  |  |
| Ward: Ward-198                                                                                |                       |                    |  |  |  |  |
| Planning District: 321-Anjanapur                                                              |                       |                    |  |  |  |  |
| AREA DETAILS:                                                                                 | a                     |                    |  |  |  |  |
| AREA OF PLOT (Minimum)                                                                        |                       | (A)                |  |  |  |  |
| NET AREA OF PLOT                                                                              |                       | (A)<br>(A-Deductio |  |  |  |  |
| COVERAGE CHECK                                                                                |                       |                    |  |  |  |  |
| Permissible Cover                                                                             | rade area (75         | 5.00 %)            |  |  |  |  |
| Proposed Coverage                                                                             |                       |                    |  |  |  |  |
| Achieved Net cov                                                                              |                       |                    |  |  |  |  |
| Balance coverage                                                                              |                       |                    |  |  |  |  |
| FAR CHECK                                                                                     |                       |                    |  |  |  |  |
|                                                                                               | . as per zoni         | ng regulation 2    |  |  |  |  |
| Permissible F.A.R. as per zoning regulation<br>Additional F.A.R within Ring I and II ( for am |                       |                    |  |  |  |  |
| Allowable TDR Ar                                                                              |                       |                    |  |  |  |  |
| Premium FAR for Plot within Impact Zone (                                                     |                       |                    |  |  |  |  |
| Total Perm. FAR area ( 1.75 )                                                                 |                       |                    |  |  |  |  |
| Residential FAR (100.00% )                                                                    |                       |                    |  |  |  |  |
| Proposed FAR Area                                                                             |                       |                    |  |  |  |  |
| Achieved Net FAF                                                                              |                       | )                  |  |  |  |  |
| Balance FAR Area                                                                              | ,                     |                    |  |  |  |  |
| BUILT UP AREA CHECK                                                                           | . ,                   |                    |  |  |  |  |
|                                                                                               | Proposed BuiltUp Area |                    |  |  |  |  |
| Achieved BuiltUp Area                                                                         |                       |                    |  |  |  |  |
| · · · ·                                                                                       |                       |                    |  |  |  |  |

## Approval Date : 09/21/2020 4:21:06 PM Payment Details

| Sr No. | Challan             | Receipt          |
|--------|---------------------|------------------|
| Sr No. | Number              | Number           |
| 1      | BBMP/10385/CH/20-21 | BBMP/10385/CH/20 |
|        | No.                 |                  |
|        | 1                   |                  |