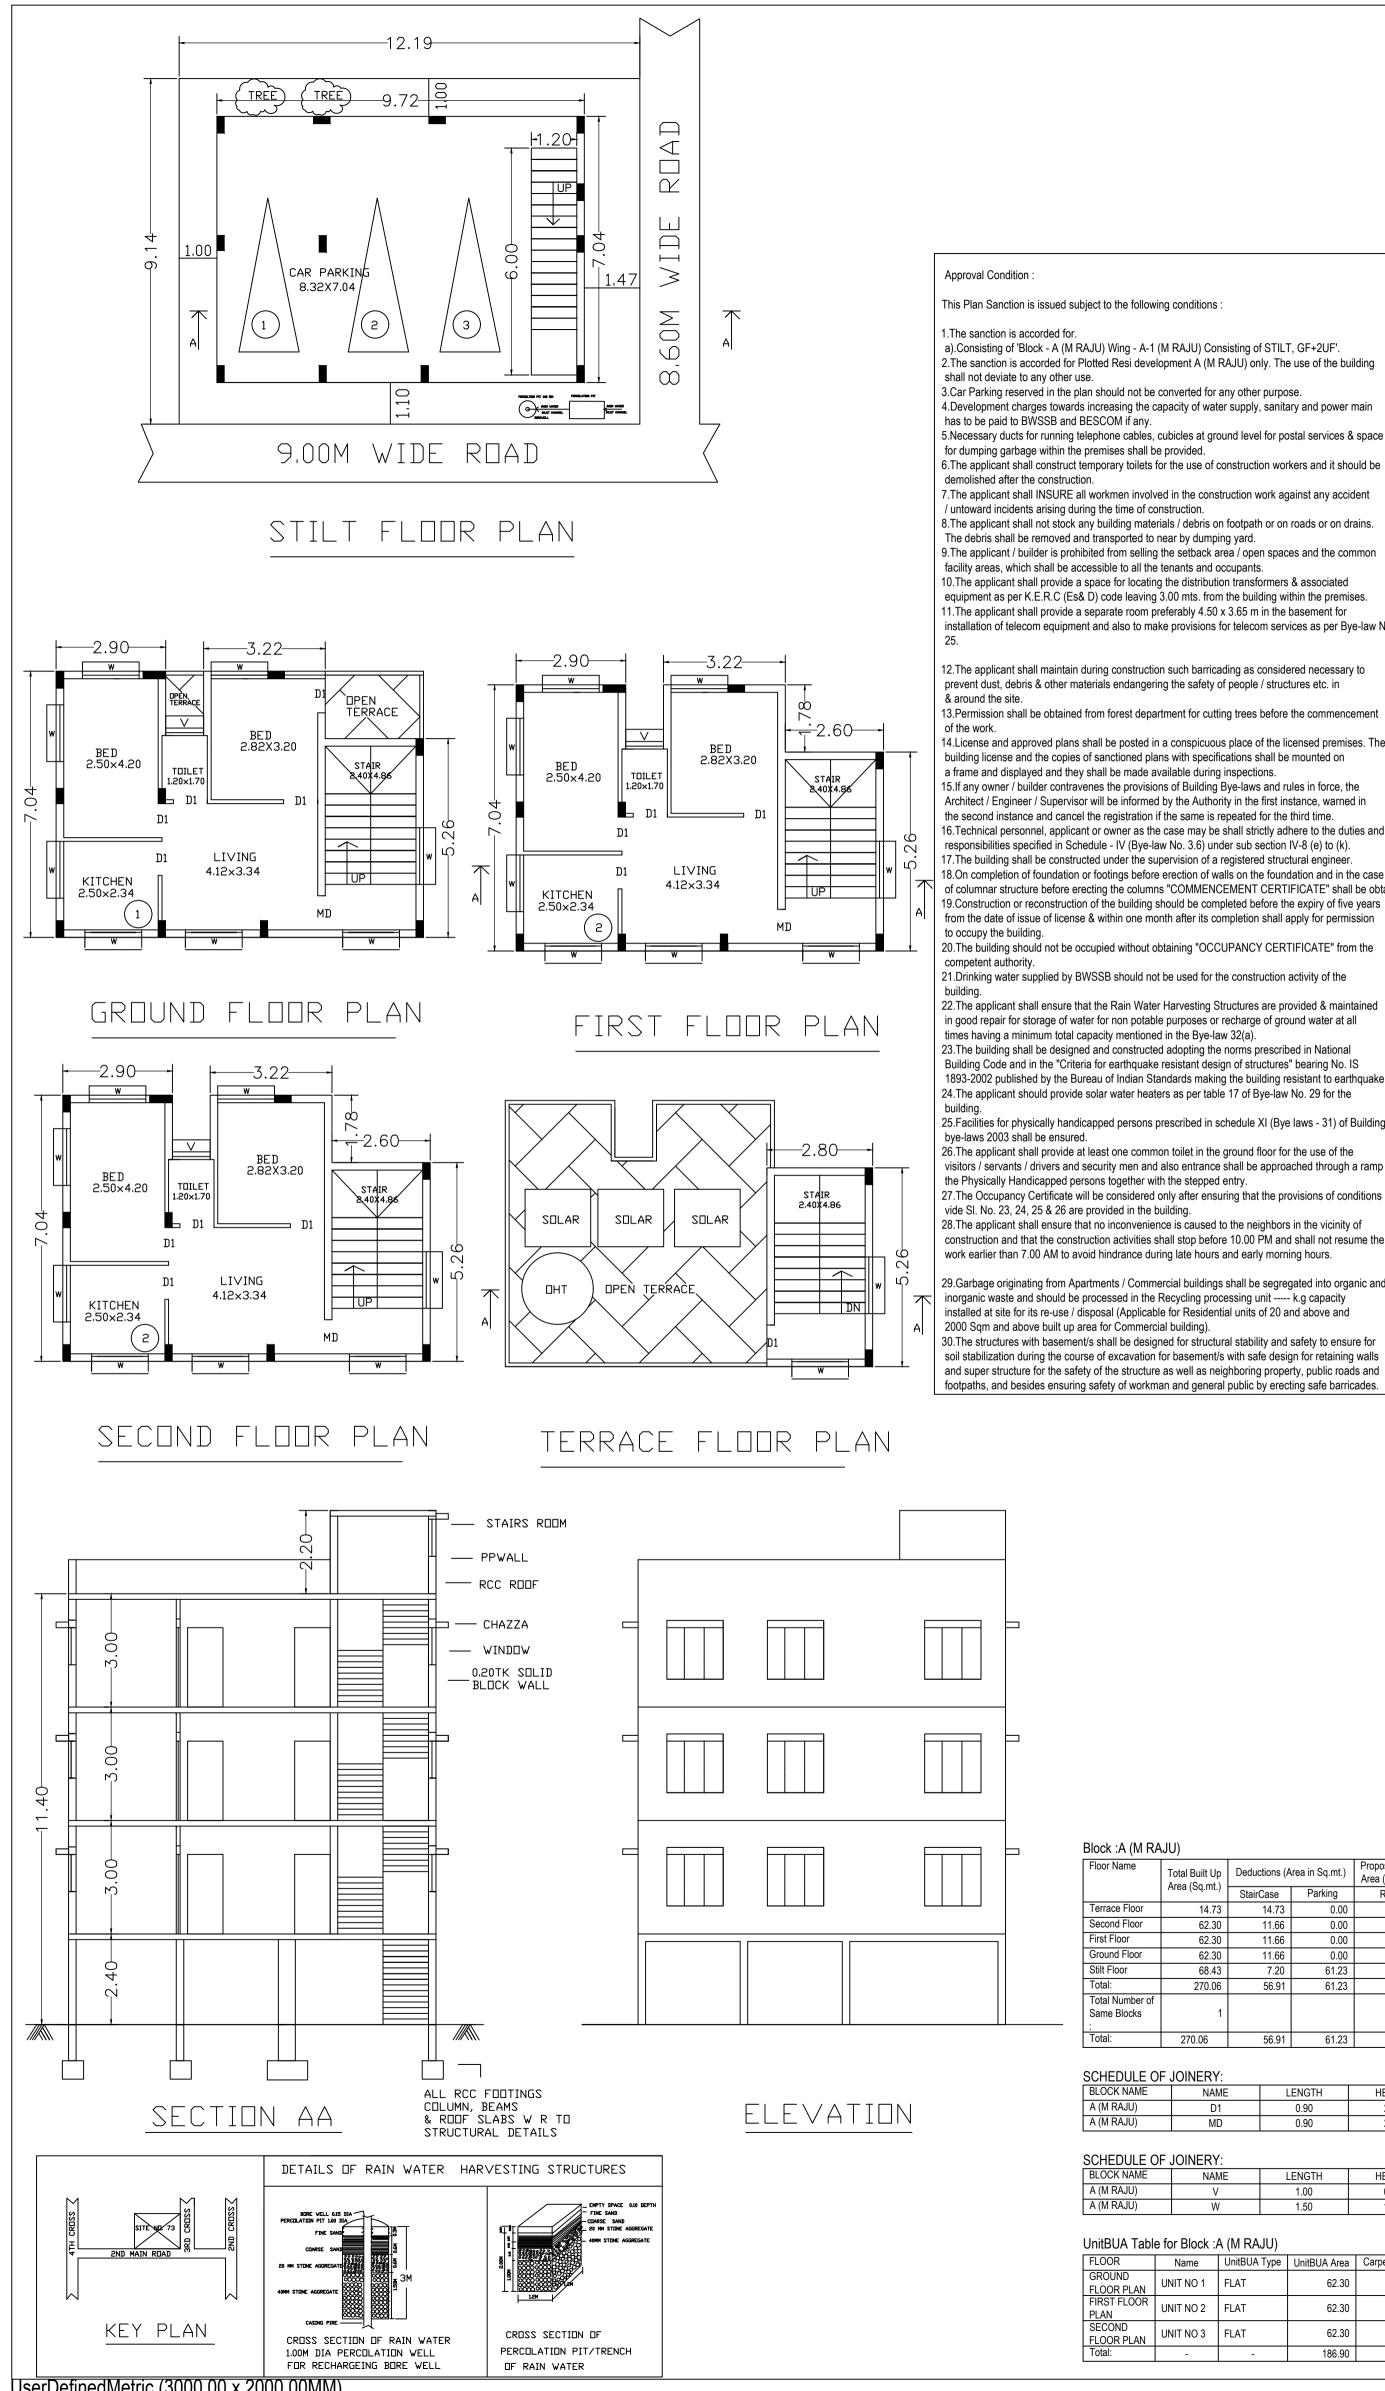

UserDefinedMetric (3000.00 x 2000.00MM)

## 5. Necessary ducts for running telephone cables, cubicles at ground level for postal services & space 6. The applicant shall construct temporary toilets for the use of construction workers and it should be installation of telecom equipment and also to make provisions for telecom services as per Bye-law No.

14.License and approved plans shall be posted in a conspicuous place of the licensed premises. The

Architect / Engineer / Supervisor will be informed by the Authority in the first instance, warned in 16.Technical personnel, applicant or owner as the case may be shall strictly adhere to the duties and 18.On completion of foundation or footings before erection of walls on the foundation and in the case of columnar structure before erecting the columns "COMMENCEMENT CERTIFICATE" shall be obtained.

from the date of issue of license & within one month after its completion shall apply for permission 20.The building should not be occupied without obtaining "OCCUPANCY CERTIFICATE" from the

22. The applicant shall ensure that the Rain Water Harvesting Structures are provided & maintained

Building Code and in the "Criteria for earthquake resistant design of structures" bearing No. IS 1893-2002 published by the Bureau of Indian Standards making the building resistant to earthquake.

25.Facilities for physically handicapped persons prescribed in schedule XI (Bye laws - 31) of Building

risitors / servants / drivers and security men and also entrance shall be approached through a ramp for

28. The applicant shall ensure that no inconvenience is caused to the neighbors in the vicinity of construction and that the construction activities shall stop before 10.00 PM and shall not resume the

29.Garbage originating from Apartments / Commercial buildings shall be segregated into organic and

30. The structures with basement/s shall be designed for structural stability and safety to ensure for soil stabilization during the course of excavation for basement/s with safe design for retaining walls and super structure for the safety of the structure as well as neighboring property, public roads and footpaths, and besides ensuring safety of workman and general public by erecting safe barricades.

31.Sufficient two wheeler parking shall be provided as per requirement. 32. Traffic Management Plan shall be obtained from Traffic Management Consultant for all high rise structures which shall be got approved from the Competent Authority if necessary. 33. The Owner / Association of high-rise building shall obtain clearance certificate from Karnataka Fire and Emergency Department every Two years with due inspection by the department regarding working condition of Fire Safety Measures installed. The certificate should be produced to the Corporation and shall get the renewal of the permission issued once in Two years. 34. The Owner / Association of high-rise building shall get the building inspected by empaneled agencies of the Karnataka Fire and Emergency Department to ensure that the equipment's installed are in good and workable condition, and an affidavit to that effect shall be submitted to the Corporation and Fire Force Department every year. 35. The Owner / Association of high-rise building shall obtain clearance certificate from the Electrical Inspectorate every Two years with due inspection by the Department regarding working condition of Electrical installation / Lifts etc., The certificate should be produced to the BBMP and shall get the renewal of the permission issued that once in Two years. 36. The Owner / Association of the high-rise building shall conduct two mock - trials in the building , one before the onset of summer and another during the summer and assure complete safety in respect of fire hazards. 37. The Builder / Contractor / Professional responsible for supervision of work shall not shall not materially and structurally deviate the construction from the sanctioned plan, without previous approval of the authority. They shall explain to the owner s about the risk involved in contravention of the provisions of the Act, Rules, Bye-laws, Zoning Regulations, Standing Orders and Policy Orders of the BBMP 38. The construction or reconstruction of a building shall be commenced within a period of two (2) years from date of issue of licence. Before the expiry of two years, the Owner / Developer shall give intimation to BBMP (Sanctioning Authority) of the intention to start work in the form prescribed in Schedule VI. Further, the Owner / Developer shall give intimation on completion of the foundation or footing of walls / columns of the foundation. Otherwise the plan sanction deemed cancelled. 39.In case of Development plan, Parks and Open Spaces area and Surface Parking area shall be earmarked and reserved as per Development Plan issued by the Bangalore Development Authority. 40.All other conditions and conditions mentioned in the work order issued by the Bangalore Development Authority while approving the Development Plan for the project should be strictly adhered to 41. The Applicant / Owner / Developer shall abide by the collection of solid waste and its segregation as per solid waste management bye-law 2016. 42. The applicant/owner/developer shall abide by sustainable construction and demolition waste management as per solid waste management bye-law 2016. 43. The Applicant / Owners / Developers shall make necessary provision to charge electrical vehicles. 44.The Applicant / Owner / Developer shall plant one tree for a) sites measuring 180 Sqm up to 240 Sqm b) minimum of two trees for sites measuring with more than 240 Sqm. c) One tree for every 240 Sq.m of the FAR area as part thereof in case of Apartment / group housing / multi-dwelling unit/development plan. 45.In case of any false information, misrepresentation of facts, or pending court cases, the plan sanction is deemed cancelled. 46.Also see, building licence for special conditions, if any. Special Condition as per Labour Department of Government of Karnataka vide ADDENDUM (Hosadaagi Hoodike) Letter No. LD/95/LET/2013, dated: 01-04-2013 : 47.Debris or C&D waste generated while constructing the building should be taken to M/S Rock Crystals NO.184 CHIKKAJALLA Bangalore -562157 .Registration of Applicant / Builder / Owner / Contractor and the construction workers working in the construction site with the "Karnataka Building and Other Construction workers Welfare Board"should be strictly adhered to 2. The Applicant / Builder / Owner / Contractor should submit the Registration of establishment and list of construction workers engaged at the time of issue of Commencement Certificate. A copy of the same shall also be submitted to the concerned local Engineer in order to inspect the establishment and ensure the registration of establishment and workers working at construction site or work place. 3. The Applicant / Builder / Owner / Contractor shall also inform the changes if any of the list of workers engaged by him. 4.At any point of time No Applicant / Builder / Owner / Contractor shall engage a construction worker in his site or work place who is not registered with the "Karnataka Building and Other Construction workers Welfare Board" Note Accommodation shall be provided for setting up of schools for imparting education to the children o f construction workers in the labour camps / construction sites. 2.List of children of workers shall be furnished by the builder / contractor to the Labour Department which is mandatory.

3. Employment of child labour in the construction activities strictly prohibited. 4. Obtaining NOC from the Labour Department before commencing the construction work is a must. 5.BBMP will not be responsible for any dispute that may arise in respect of property in question. 6.In case if the documents submitted in respect of property in question is found to be false or fabricated, the plan sanctioned stands cancelled automatically and legal action will be initiated.

The plans are approved in accordance with the acceptance for approval by the Assistant Director of town planning (RR NAGAR) on date: 21/09/2020 vide lp number: BBMP/Ad.Com./RJH/0584/20-21 subiect to terms and conditions laid down along with this building plan approval.

This approval of Building plan/ Modified plan is valid for two years from the date of issue of plan and building licence by the competent authority.

## BHRUHAT BENGALURU MAHANAGARA PALIKE

| JU)             |         |           |                 |                               |            |                          |            |  |
|-----------------|---------|-----------|-----------------|-------------------------------|------------|--------------------------|------------|--|
| Total Built Up  |         | ctions (A | Area in Sq.mt.) | Proposed FAR<br>Area (Sq.mt.) | I otal FA  |                          | Tnmt (No.) |  |
| Area (Sq.mt.    | ) Stair | Case      | Parking         | Resi.                         | - (Sq.mt.) |                          |            |  |
| 14.73           | 3       | 14.73     | 0.00            | 0.00                          | )          | 0.0                      | 0 00       |  |
| 62.30           | )       | 11.66     | 0.00            | 50.64                         |            | 50.6                     | 4 01       |  |
| 62.30           | )       | 11.66     | 0.00            | 50.64                         |            | 50.6                     | 4 01       |  |
| 62.30           | )       | 11.66     | 0.00            | 50.64                         |            | 50.6                     | 4 01       |  |
| 68.43           | 3       | 7.20      | 61.23           | 0.00                          | )          | 0.0                      | 0 00       |  |
| 270.06          | 6       | 56.91     | 61.23           | 151.92                        | 2          | 151.9                    | 2 03       |  |
|                 | 1       |           |                 |                               |            |                          |            |  |
| 270.06          |         | 56.91     | 61.23           | 151.92                        | 2          | 151.9                    | 2 03       |  |
|                 | ЛЕ      | L         | ENGTH           | HEIGHT                        |            | NOS                      |            |  |
|                 | D1      |           | 0.90            | 2.10                          |            | 13                       |            |  |
| M               | J       |           | 0.90            | 2.10                          |            | 03                       |            |  |
| JOINERY         | ':      |           |                 |                               |            |                          |            |  |
| NAME            |         | L         | ENGTH           | HEIGHT                        |            | NOS                      |            |  |
| V               | V       |           | 1.00            | 0.75                          |            | 03                       |            |  |
| W               | W       |           | 1.50            | 1.80                          |            | 25                       |            |  |
| for Block :/    | A (M RA | JU)       |                 |                               |            |                          |            |  |
| Name UnitBUA Ty |         | Туре      | UnitBUA Area    | Carpet Area                   | No. of Ro  | o. of Rooms No. of Tener |            |  |
| JNIT NO 1       | FLAT    |           | 62.30           | 53.38                         |            | 5                        | 1          |  |
| UNIT NO 2       | FLAT    |           | 62.30           | 53.38                         |            | 5                        | 1          |  |
|                 |         |           |                 |                               |            |                          |            |  |

62.30

186.90

53.38

160.14

UNIT NO 3 FLAT

| A (M RAILI)                                                                    |          | Block Use<br>Residential |                                                                                                                                                                                                                                                                                                                                                                                                                                                                                                                                                                                                                                                                                                                                                                                                                                                                                                                                                                                                                                                                                                         | Block SubUse<br>Plotted Resi<br>development                                            |                 | Block Structure<br>Bldg upto 11.5 mt. Ht. |                                        | Block Land Use<br>Category<br>R |                 | e                                                     |       |
|--------------------------------------------------------------------------------|----------|--------------------------|---------------------------------------------------------------------------------------------------------------------------------------------------------------------------------------------------------------------------------------------------------------------------------------------------------------------------------------------------------------------------------------------------------------------------------------------------------------------------------------------------------------------------------------------------------------------------------------------------------------------------------------------------------------------------------------------------------------------------------------------------------------------------------------------------------------------------------------------------------------------------------------------------------------------------------------------------------------------------------------------------------------------------------------------------------------------------------------------------------|----------------------------------------------------------------------------------------|-----------------|-------------------------------------------|----------------------------------------|---------------------------------|-----------------|-------------------------------------------------------|-------|
|                                                                                |          |                          |                                                                                                                                                                                                                                                                                                                                                                                                                                                                                                                                                                                                                                                                                                                                                                                                                                                                                                                                                                                                                                                                                                         |                                                                                        |                 |                                           |                                        |                                 |                 |                                                       |       |
| Required Pa                                                                    | arking(1 | Table                    | e 7a)                                                                                                                                                                                                                                                                                                                                                                                                                                                                                                                                                                                                                                                                                                                                                                                                                                                                                                                                                                                                                                                                                                   |                                                                                        |                 |                                           |                                        |                                 |                 |                                                       |       |
| Block<br>Namo Typ                                                              |          | <u> </u>                 | SubUse                                                                                                                                                                                                                                                                                                                                                                                                                                                                                                                                                                                                                                                                                                                                                                                                                                                                                                                                                                                                                                                                                                  | Area                                                                                   | Units           |                                           |                                        |                                 | Car             |                                                       |       |
| Name                                                                           | Type     | ,                        |                                                                                                                                                                                                                                                                                                                                                                                                                                                                                                                                                                                                                                                                                                                                                                                                                                                                                                                                                                                                                                                                                                         | (Sq.mt.)                                                                               | Reqo            | l. Pr                                     | op.                                    | Reqd./U                         | nit             | Reqd.                                                 | Prop. |
| A (M RAJU)                                                                     | Resider  | ntial                    | Plotted Resi<br>development                                                                                                                                                                                                                                                                                                                                                                                                                                                                                                                                                                                                                                                                                                                                                                                                                                                                                                                                                                                                                                                                             | 50 - 225                                                                               | 1               |                                           |                                        | 1                               |                 | 3                                                     | -     |
|                                                                                | To       | tal :                    |                                                                                                                                                                                                                                                                                                                                                                                                                                                                                                                                                                                                                                                                                                                                                                                                                                                                                                                                                                                                                                                                                                         | -                                                                                      | -               | -                                         |                                        | -                               |                 | 3                                                     | 3     |
| <u> </u>                                                                       |          | ble 7                    | 'b)                                                                                                                                                                                                                                                                                                                                                                                                                                                                                                                                                                                                                                                                                                                                                                                                                                                                                                                                                                                                                                                                                                     |                                                                                        |                 |                                           |                                        |                                 |                 |                                                       | _     |
| •                                                                              |          | ble 7                    | Rec                                                                                                                                                                                                                                                                                                                                                                                                                                                                                                                                                                                                                                                                                                                                                                                                                                                                                                                                                                                                                                                                                                     |                                                                                        |                 |                                           |                                        | Achieve                         | -               | (0,,1)                                                |       |
| Vehicle Type                                                                   |          | ble 7                    | Red<br>No.                                                                                                                                                                                                                                                                                                                                                                                                                                                                                                                                                                                                                                                                                                                                                                                                                                                                                                                                                                                                                                                                                              | Area (Sq                                                                               | ,               |                                           | No.                                    | Achieve                         | Are             | a (Sq.mt.)                                            |       |
| Vehicle Type                                                                   |          | ble 7                    | Rec<br>No.<br>3                                                                                                                                                                                                                                                                                                                                                                                                                                                                                                                                                                                                                                                                                                                                                                                                                                                                                                                                                                                                                                                                                         | Area (Sq<br>41.2                                                                       | 5               |                                           | 3                                      | Achieve                         | Are             | 41.25                                                 | -     |
| Vehicle Type<br>Car<br>Total Car                                               |          | ble 7                    | No.         3         3         3         3         3         3         3         3         3         3         3         3         3         3         3         3         3         3         3         3         3         3         3         3         3         3         3         3         3         3         3         3         3         3         3         3         3         3         3         3         3         3         3         3         3         3         3         3         3         3         3         3         3         3         3         3         3         3         3         3         3         3         3         3         3         3         3         3         3         3         3         3         3         3         3         3         3         3         3         3         3         3         3         3         3         3         3         3         3         3         3         3         3         3         3         3         3         3         3         3         3         3         3         3         3         3 | Area (Sq<br>41.25<br>41.25                                                             | 5               |                                           | 3                                      | Achieve                         | Are             | 41.25<br>41.25                                        |       |
| Vehicle Type<br>Car<br>Total Car<br>TwoWheeler                                 |          | ble 7                    | Rec<br>No.<br>3<br>3<br>-                                                                                                                                                                                                                                                                                                                                                                                                                                                                                                                                                                                                                                                                                                                                                                                                                                                                                                                                                                                                                                                                               | Area (Sq<br>41.25<br>41.25<br>13.75                                                    | 5               |                                           | 3<br>3<br>0                            | Achieve                         | Are             | 41.25<br>41.25<br>0.00                                | -     |
| Vehicle Type<br>Car<br>Total Car                                               |          | ble 7                    | No.         3         3         3         3         3         3         3         3         3         3         3         3         3         3         3         3         3         3         3         3         3         3         3         3         3         3         3         3         3         3         3         3         3         3         3         3         3         3         3         3         3         3         3         3         3         3         3         3         3         3         3         3         3         3         3         3         3         3         3         3         3         3         3         3         3         3         3         3         3         3         3         3         3         3         3         3         3         3         3         3         3         3         3         3         3         3         3         3         3         3         3         3         3         3         3         3         3         3         3         3         3         3         3         3         3         3 | Area (Sq<br>41.25<br>41.25                                                             | 5               |                                           | 3                                      | Achieve                         | Are             | 41.25<br>41.25                                        |       |
| Vehicle Type<br>Car<br>Total Car<br>TwoWheeler<br>Other Parking<br>Total       |          |                          | Rec<br>No.<br>3<br>3<br>-<br>-                                                                                                                                                                                                                                                                                                                                                                                                                                                                                                                                                                                                                                                                                                                                                                                                                                                                                                                                                                                                                                                                          | Area (Sq<br>41.25<br>41.25<br>13.75                                                    | 5               |                                           | 3 3 0 -                                |                                 | Are             | 41.25<br>41.25<br>0.00<br>19.98                       |       |
| Vehicle Type<br>Car<br>Total Car<br>TwoWheeler<br>Other Parking<br>Total       |          | Detail                   | Rec<br>No.<br>3<br>3<br>-<br>-                                                                                                                                                                                                                                                                                                                                                                                                                                                                                                                                                                                                                                                                                                                                                                                                                                                                                                                                                                                                                                                                          | Area (Sq<br>41.2t<br>41.2t<br>13.7t<br>-                                               | 55.00           | a in Sq.mt                                | 3<br>3<br>0<br>-                       | Achieve                         | Are             | 41.25<br>41.25<br>0.00<br>19.98                       |       |
| Car<br>Total Car<br>TwoWheeler<br>Other Parking<br>Total<br>AR & Tene<br>Block | ement D  | Detail                   | Rec           No.         3           3         3           -         -           -         -           S         Total Built U                                                                                                                                                                                                                                                                                                                                                                                                                                                                                                                                                                                                                                                                                                                                                                                                                                                                                                                                                                         | Area (Sq<br>41.2t<br>41.2t<br>13.7t<br>-                                               | 5<br>5<br>55.00 |                                           | 3<br>3<br>0<br>-                       | roposed F/                      | Are             | 41.25<br>41.25<br>0.00<br>19.98<br>61.23<br>Total FAR |       |
| Vehicle Type<br>Car<br>Total Car<br>TwoWheeler<br>Other Parking<br>Total       | ement D  | Detail                   | Rec<br>No.<br>3<br>3<br>-<br>-<br>-<br>S<br>S<br>Total Built U<br>Area (Sq.mt                                                                                                                                                                                                                                                                                                                                                                                                                                                                                                                                                                                                                                                                                                                                                                                                                                                                                                                                                                                                                           | Area (Sq<br>41.2:<br>41.2:<br>13.7:<br>-<br>-<br>-<br>Deductic<br>.)<br>StairCa<br>6 5 | 5<br>5<br>55.00 | a in Sq.mt                                | 3<br>3<br>0<br>-<br>Pi<br>A<br>(S<br>3 | roposed F/<br>rea<br>Sq.mt.)    | Are<br>AR<br>92 | 41.25<br>41.25<br>0.00<br>19.98<br>61.23<br>Total FAR |       |